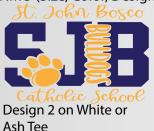

Design 1 on White or Ash Tee

Design 4 - Navy Tee

Design 4 - White or Ash Tee

Design 5 - For Navy Tee

Design 5 - for White & Ash Tees

Design 6 - Can go on Navy Tee

Design 6 - Can go on White or Ash Tees

Design 7 - Can go on Navy or Ash Tees